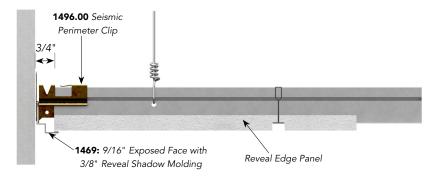

#### 1496.00 with 1469 Shadow Molding: Reveal Edge Panels

# **Compatible Systems** 4000 ™ 9/16" Exposed Tempra