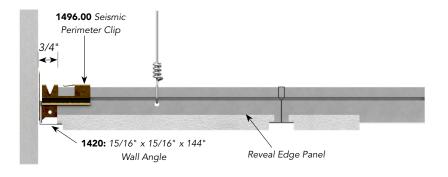

#### 1496.00 with 1420 Wall Angle: Reveal Edge Panels

#### **Compatible Systems**

200/250 Snap-Grid™ 15/16" Exposed (Seismic C) 1200/1250 Seismic 15/16" Exposed 4000/4550 Tempra™ 9/16" Exposed