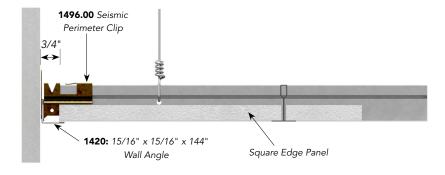

#### 1496.00 with 1420 Wall Angle: Square Edge Panels

### Compatible Systems

200/250 Snap-Grid™ 15/16" Exposed (Seismic C) 1200/1250 Seismic 15/16" Exposed 4000/4550 Tempra™ 9/16" Exposed