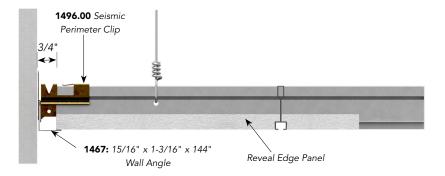

#### 1496.00 with 1467 Wall Angle: Reveal Edge Panels

## Compatible Systems: Ultraline™ / Integrity™

4500: 9/16" Exposed with 1/4" Reveal 4600: 9/16" Exposed with 1/8" Reveal 4200: 9/16" Exposed Double Reveal