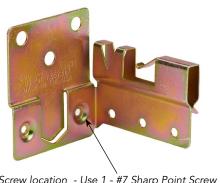

One #7, 7/16" sharp point screw is required in the inner hole to secure the clip to the wall angle or shadow molding wall enclosures. All other details installed per ASTM E580. Consult with local engineer of record or authority having jurisdiction to verify compliance for your project.

Screw location - Use 1 - #7 Sharp Point Screw