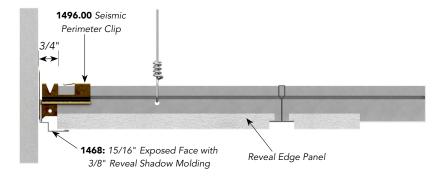

#### 1496.00 with 1468 Shadow Molding: Reveal Edge Panels

## **Compatible Systems**

200/250 Snap-Grid™ 15/16" Exposed (Seismic C) 1200/1250 Seismic 15/16" Exposed 4000/4550 Tempra™ 9/16" Exposed