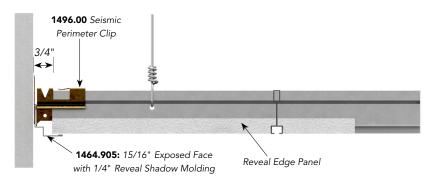

#### 1496.00 with 1464.905 Shadow Molding: Reveal Edge Panels

## Compatible Systems: Ultraline™ / Integrity™

4500: 9/16" Exposed with 1/4" Reveal 4600: 9/16" Exposed with 1/8" Reveal 4200: 9/16" Exposed Double Reveal