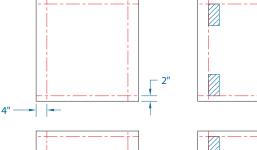

### Installation

Installing the DAB allows for greater connection strength to stone wool islands.

The DABs are positioned in a similar manner to the standard layouts defined in the ROCKFON Island installation guide, which require 4 mounting points for a 4'x4' island and 6 mounting points for a 4'x6' Island.

## **DAB Bracket Installation**

It is recommended to install the DAB brackets with adhesive, and required in seismic design categories DEF. The spiral anchors will hold the brackets as the adhesive cures. Depending on the type of adhesive chosen (application options are shown below), apply the adhesive to the underside of the brackets, or to the locations on the back surface of the islands. Follow the adhesive manufacturer's recommendations.