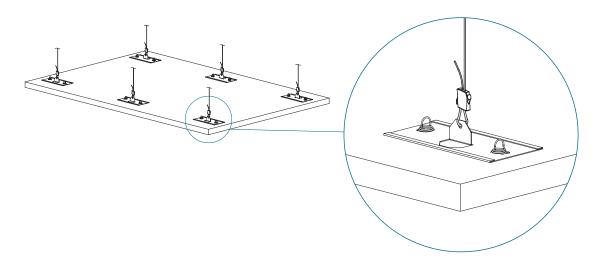

## Lifting and Leveling

Install all brackets prior to raising the island; lift the island in a level manner to equally distribute the load on the anchor points.

## **Final Leveling**

Finish the installation by leveling in both directions.