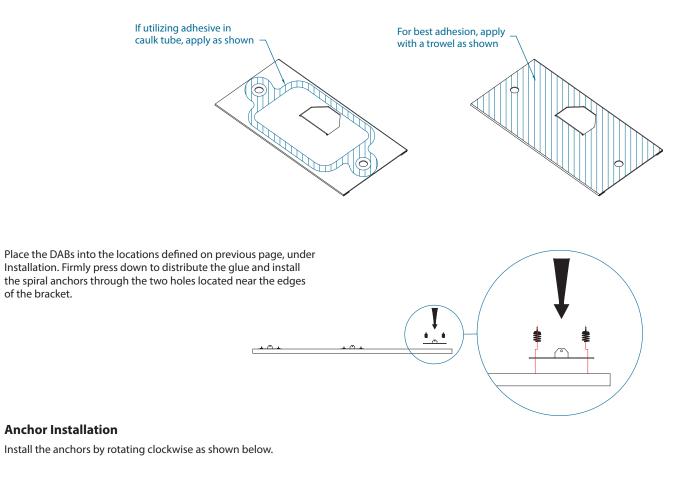

## **DAB Bracket Installation**

It is recommended to install the DAB brackets with adhesive, and required in seismic design categories DEF. The spiral anchors will hold the brackets as the adhesive cures. Depending on the type of adhesive chosen (application options are shown below), apply the adhesive to the underside of the brackets, or to the locations on the back surface of the islands. Follow the adhesive manufacturer's recommendations.

ROCKFON recommended adhesives:

- Sikabond<sup>®</sup> Construction Adhesive
- Titebond<sup>®</sup> GREENchoice<sup>™</sup> Acoustical Ceiling Tile Adhesive

**Rotate Clockwise** 