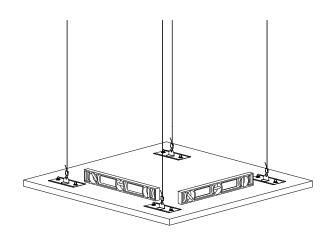

### Installation

Installing the DAB allows for greater connection strength to stone wool islands.

The DABs are positioned in a similar manner to the standard layouts defined in the ROCKFON Island installation guide, which require 4 mounting points for a 4'x4' island and 6 mounting points for a 4'x6' Island.

## Lifting and Leveling

Install all brackets prior to raising the island; lift the island in a level manner to equally distribute the load on the anchor points.