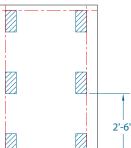

### Installation

Installing the DAB allows for greater connection strength to stone wool islands.

The DABs are positioned in a similar manner to the standard layouts defined in the ROCKFON Island installation guide, which require 4 mounting points for a 4'x4' island and 6 mounting points for a 4'x6' Island.