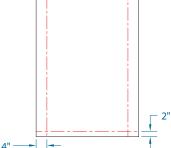

### Installation

Installing the DAB allows for greater connection strength to stone wool islands.

The DABs are positioned in a similar manner to the standard layouts defined in the ROCKFON Island installation guide, which require 4 mounting points for a 4'x4' island and 6 mounting points for a 4'x6' Island.

## **DAB Bracket Installation**

It is recommended to install the DAB brackets with adhesive, and required in seismic design categories DEF. The spiral anchors will hold the brackets as the adhesive cures. Depending on the type of adhesive chosen (application options are shown below), apply the adhesive to the underside of the brackets, or to the locations on the back surface of the islands. Follow the adhesive manufacturer's recommendations.