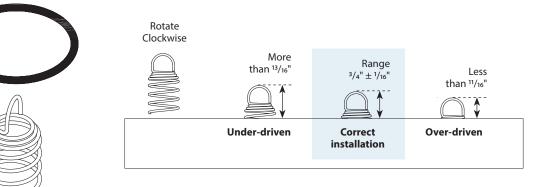

ROCKFON recommended adhesives:

- Sikabond<sup>®</sup> Construction Adhesive
- Titebond<sup>®</sup> GREENchoice<sup>™</sup> Acoustical Ceiling Tile Adhesive

**Rotate Clockwise** 