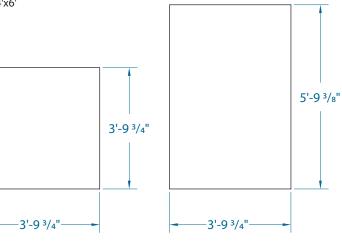

## **Applicable ROCKFON Islands**

4'x4' and 4'x6'

### Installation

Installing the DAB allows for greater connection strength to stone wool islands.

The DABs are positioned in a similar manner to the standard layouts defined in the ROCKFON Island installation guide, which require 4 mounting points for a 4'x4' island and 6 mounting points for a 4'x6' Island.