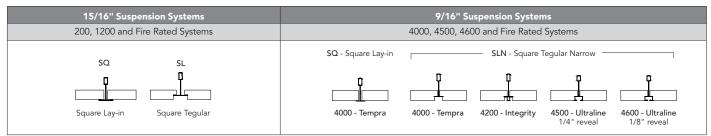

| Standard Pa           | nels           | F                         | ST E | at the second se |               |                                | $\bigcirc$                                  | <u></u>              | 9                                   | Ø<br>2                                |            |              | ckaging<br>prmation |
|-----------------------|----------------|---------------------------|------|--------------------------------------------------------------------------------------------------------------------------------------------------------------------------------------------------------------------------------------------------------------------------------------------------------------------------------------------------------------------------------------------------------------------------------------------------------------------------------------------------------------------------------------------------------------------------------------------------------------------------------------------------------------------------------------------------------------------------------------------------------------------------------------------------------------------------------------------------------------------------------------------------------------------------------------------------------------------------------------------------------------------------------------------------------------------------------------------------------------------------------------------------------------------------------------------------------------------------------------------------------------------------------------------------------------------------------------------------------------------------------------------------------------------------------------------------------------------------------------------------------------------------------------------------------------------------------------------------------------------------------------------------------------------------------------------------------------------------------------------------------------------------------------------------------------------------------------------------------------------------------------------------------------------------------------------------------------------------------------------------------------------------------------------------------------------------------------------------------------------------------|---------------|--------------------------------|---------------------------------------------|----------------------|-------------------------------------|---------------------------------------|------------|--------------|---------------------|
| Edge Designation      | ltem<br>Number | Modular Size<br>(nominal) | NRC  | AC                                                                                                                                                                                                                                                                                                                                                                                                                                                                                                                                                                                                                                                                                                                                                                                                                                                                                                                                                                                                                                                                                                                                                                                                                                                                                                                                                                                                                                                                                                                                                                                                                                                                                                                                                                                                                                                                                                                                                                                                                                                                                                                             | Fire<br>Class | Mold &<br>Mildew<br>Resistance | Sag<br>Resistance<br>(relative<br>humidity) | Light<br>Reflectance | Embodie<br>Per 1m²<br>(kg CO₂ - eq) | d Carbon<br>Per 1ft²<br>(kg CO₂ - eq) | Low<br>VOC | lbs/<br>sqft | sqft/<br>carton     |
| sa                    | 1100           | 2' x 2' x 5/8"            | 0.85 | 170                                                                                                                                                                                                                                                                                                                                                                                                                                                                                                                                                                                                                                                                                                                                                                                                                                                                                                                                                                                                                                                                                                                                                                                                                                                                                                                                                                                                                                                                                                                                                                                                                                                                                                                                                                                                                                                                                                                                                                                                                                                                                                                            | А             | $\checkmark$                   | up to 100%                                  | 0.86                 | 2.04                                | 0.190                                 | ~          | 0.38         | 112                 |
| Square Lay-In         | 1101           | 2' x 4' x 5/8"            | 0.85 | 170                                                                                                                                                                                                                                                                                                                                                                                                                                                                                                                                                                                                                                                                                                                                                                                                                                                                                                                                                                                                                                                                                                                                                                                                                                                                                                                                                                                                                                                                                                                                                                                                                                                                                                                                                                                                                                                                                                                                                                                                                                                                                                                            | А             | ~                              | up to 100%                                  | 0.86                 | 2.04                                | 0.190                                 | ~          | 0.38         | 112                 |
| SLN                   | 1120           | 2' x 2' x 5/8"            | 0.85 | 170                                                                                                                                                                                                                                                                                                                                                                                                                                                                                                                                                                                                                                                                                                                                                                                                                                                                                                                                                                                                                                                                                                                                                                                                                                                                                                                                                                                                                                                                                                                                                                                                                                                                                                                                                                                                                                                                                                                                                                                                                                                                                                                            | А             | $\checkmark$                   | up to 100%                                  | 0.86                 | 2.43                                | 0.226                                 | ~          | 0.47         | 56                  |
| Square Tegular Narrow | 1121           | 2' x 4' x 5/8"            | 0.85 | 170                                                                                                                                                                                                                                                                                                                                                                                                                                                                                                                                                                                                                                                                                                                                                                                                                                                                                                                                                                                                                                                                                                                                                                                                                                                                                                                                                                                                                                                                                                                                                                                                                                                                                                                                                                                                                                                                                                                                                                                                                                                                                                                            | А             | ~                              | up to 100%                                  | 0.86                 | 2.43                                | 0.226                                 | ~          | 0.47         | 112                 |
| SL                    | 1160           | 2' x 2' x 5/8"            | 0.85 | 170                                                                                                                                                                                                                                                                                                                                                                                                                                                                                                                                                                                                                                                                                                                                                                                                                                                                                                                                                                                                                                                                                                                                                                                                                                                                                                                                                                                                                                                                                                                                                                                                                                                                                                                                                                                                                                                                                                                                                                                                                                                                                                                            | A             | ~                              | up to 100%                                  | 0.86                 | 2.43                                | 0.226                                 | ~          | 0.47         | 56                  |
| Square Tegular        | 1161           | 2' x 4' x 5/8"            | 0.85 | 170                                                                                                                                                                                                                                                                                                                                                                                                                                                                                                                                                                                                                                                                                                                                                                                                                                                                                                                                                                                                                                                                                                                                                                                                                                                                                                                                                                                                                                                                                                                                                                                                                                                                                                                                                                                                                                                                                                                                                                                                                                                                                                                            | А             | $\checkmark$                   | up to 100%                                  | 0.86                 | 2.43                                | 0.226                                 | ~          | 0.47         | 112                 |