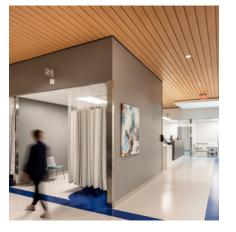

#### Bringing performance and aesthetics together.

Rockfon® Woodlands metal ceiling finishes give you the best of everything.

The Woodlands collection is a practical way to achieve the natural look of wood, with the durability and performance of metal. It – along with the entire lineup of wood-look metal ceiling products – offers the performance and durability of metal under humidity resistant, seismically rated and exterior wind load-rated systems.

This product line combines superior metal properties with woodgrain finishes to deliver excellent acoustics, performance and stunning appeal.

#### Explore our Woodlands.

The Rockfon portfolio of metal ceiling systems is helping North American architects and designers craft the ideal and serene space for occupants.

Woodlands enables design professionals to blend aesthetics between interior and exterior spaces. This new product line includes four polyester baked-on, coil-coated woodgrain finishes inspired by nature's woodgrains that will perform indoors and outdoors. Achieve the perfect match and create an oasis in your next project with Rockfon® Woodlands.