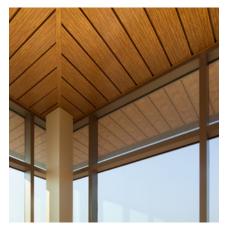

#### Bringing performance and aesthetics together.

Rockfon® Woodlands metal ceiling finishes give you the best of everything.

The Woodlands collection is a practical way to achieve the natural look of wood, with the durability and performance of metal. It – along with the entire lineup of wood-look metal ceiling products – offers the performance and durability of metal under humidity resistant, seismically rated and exterior wind load-rated systems.

This product line combines superior metal properties with woodgrain finishes to deliver excellent acoustics, performance and stunning appeal.

#### **Cohesive Integration**

Carrying woodgrains from interior to exterior spaces