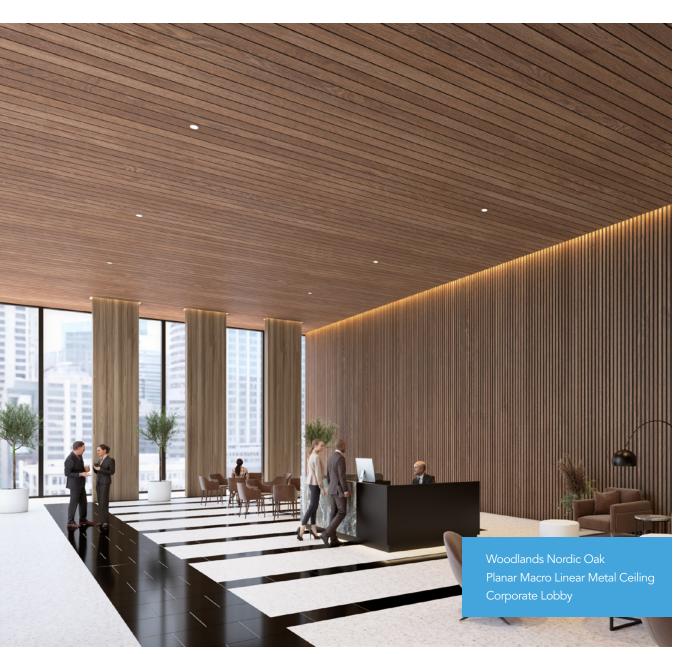

#### Bringing performance and aesthetics together.

Rockfon® Woodlands metal ceiling finishes give you the best of everything.

The Woodlands collection is a practical way to achieve the natural look of wood, with the durability and performance of metal. It – along with the entire lineup of wood-look metal ceiling products – offers the performance and durability of metal under humidity resistant, seismically rated and exterior wind load-rated systems.

This product line combines superior metal properties with woodgrain finishes to deliver excellent acoustics, performance and stunning appeal.