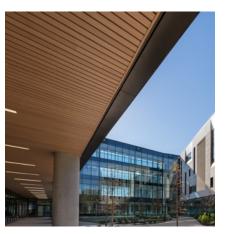

#### Bringing performance and aesthetics together.

Rockfon® Woodlands metal ceiling finishes give you the best of everything.

The Woodlands collection is a practical way to achieve the natural look of wood, with the durability and performance of metal. It – along with the entire lineup of wood-look metal ceiling products – offers the performance and durability of metal under humidity resistant, seismically rated and exterior wind load-rated systems.

This product line combines superior metal properties with woodgrain finishes to deliver excellent acoustics, performance and stunning appeal.

#### **Cohesive Integration**

Carrying woodgrains from interior to exterior spaces