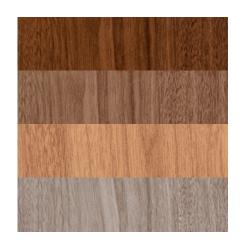

finishes to deliver excellent acoustics, performance and stunning appeal.





#### Explore our Woodlands.

The Rockfon portfolio of metal ceiling systems is helping North American architects and designers craft the ideal and serene space for occupants.

Woodlands enables design professionals to blend aesthetics between interior and exterior spaces. This new product line includes four polyester baked-on, coil-coated woodgrain finishes inspired by nature's woodgrains that will perform indoors and outdoors. Achieve the perfect match and create an oasis in your next project with Rockfon® Woodlands.

## Discover our collection.



Canyon Walnut 550

Nordic Oak 551

Desert Pine 552





### Nordic Oak

NEW

#### Desert Pine

NEW



### Mountain Ashwood

NEW



#### Key features and benefits.



Corrosion and Humidity Resistant

Durable, baked-on, coil-coated finishes



Easy Installation

Grid-based ceilings designed to install with Chicago Metallic<sup>®v</sup> Suspension Systems



Beautiful, Realistic Woodgrains

Evoking tranquility with nature's woods as timeless inspiration



#### **Cohesive Integration**

Carrying woodgrains from interior to exterior spaces



#### Versatile

Offers compatibility for interior and exterior applications for efficiency



Supporting Healthy Indoor Quality

GREENGUARD Gold certified



Design Flexibility

Linear and curved with coordinating tones

# Your design. Our new Woodlands' striking aesthetics and versatility.



## Technical Expertise and Support

Our team is ready to help you with design, estimating, installation and more. **Contact