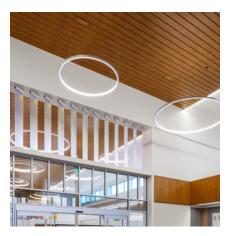

#### Bringing performance and aesthetics together.

Rockfon® Woodlands metal ceiling finishes give you the best of everything.

The Woodlands collection is a practical way to achieve the natural look of wood, with the durability and performance of metal. It – along with the entire lineup of wood-look metal ceiling products – offers the performance and durability of metal under humidity resistant, seismically rated and exterior wind load-rated systems.

This product line combines superior metal properties with woodgrain finishes to deliver excellent acoustics, performance and stunning appeal.

#### Explore our Woodlands.

The Rockfon portfolio of metal ceiling systems is helping North American architects and designers craft the ideal and serene space for occupants.

Woodlands enables design professionals to blend aesthetics between interior and exterior spaces. This new product line includes four polyester baked-on, coil-coated woodgrain finishes inspired by nature's woodgrains that will perform indoors and outdoors. Achieve the perfect match and create an oasis in your next project with Rockfon® Woodlands.