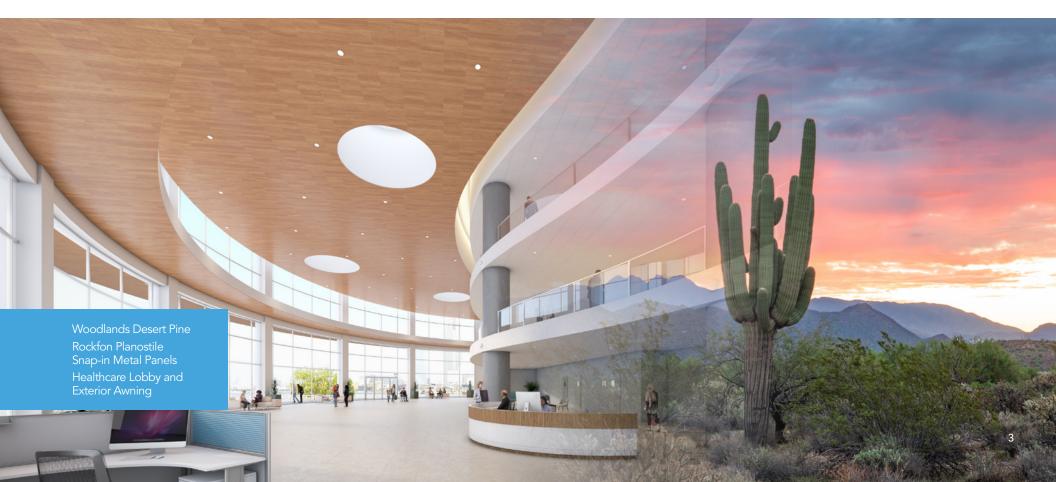

#### Explore our Woodlands.

The Rockfon portfolio of metal ceiling systems is helping North American architects and designers craft the ideal and serene space for occupants.

Woodlands enables design professionals to blend aesthetics between interior and exterior spaces. This new product line includes four polyester baked-on, coil-coated woodgrain finishes inspired by nature's woodgrains that will perform indoors and outdoors. Achieve the perfect match and create an oasis in your next project with Rockfon® Woodlands.

#### **Cohesive Integration**

Carrying woodgrains from interior to exterior spaces