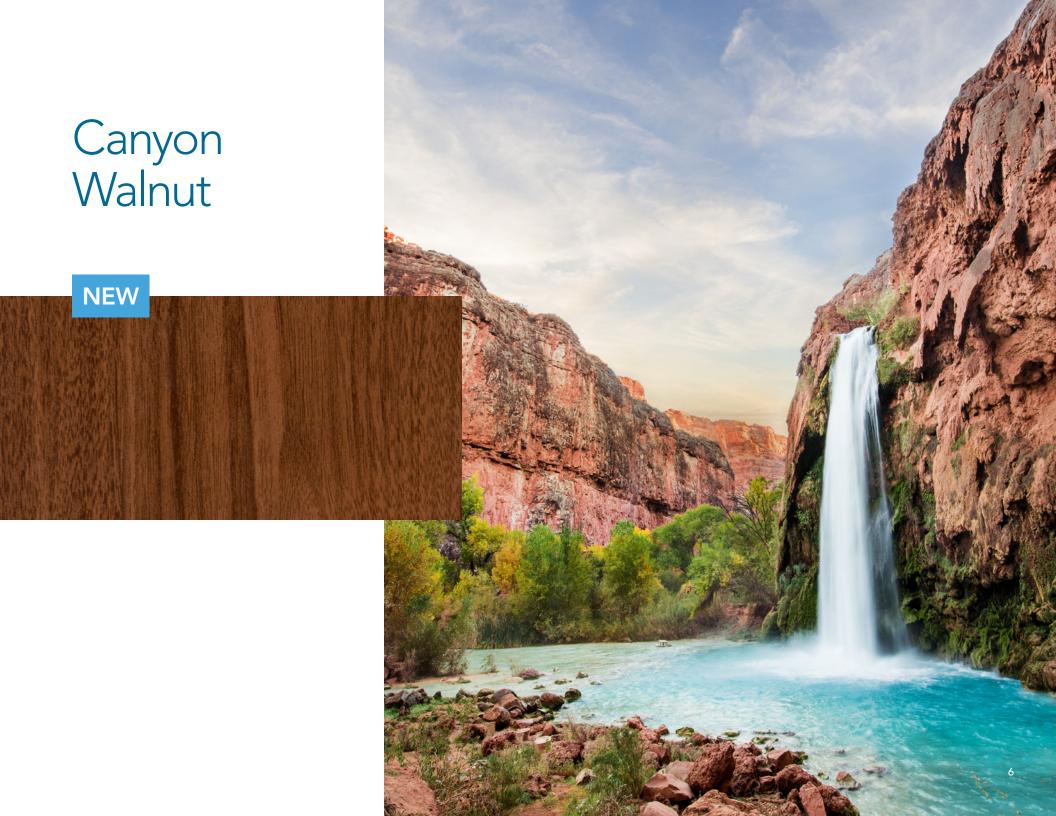

ted and exterior wind load-rated systems.

This product line combines superior metal properties with woodgrain finishes to deliver excellent acoustics, performance and stunning appeal.





#### Explore our Woodlands.

The Rockfon portfolio of metal ceiling systems is helping North American architects and designers craft the ideal and serene space for occupants.

Woodlands enables design professionals to blend aesthetics between interior and exterior spaces. This new product line includes four polyester baked-on, coil-coated woodgrain finishes inspired by nature's woodgrains that will perform indoors and outdoors. Achieve the perfect match and create an oasis in your next project with Rockfon® Woodlands.

## Discover our collection.



Canyon Walnut 550

Nordic Oak 551

Desert Pine 552





### Nordic Oak

NEW

#### Desert Pine

NEW



### Mountain Ashwood

NEW



#### Key features and benefits.



Corrosion and Humidity Resistant

Durable, baked-on, coil-coated finishes



Easy Installation

Grid-based ceilings designed to install with Chicago Metallic<sup>®v</sup> Suspension Systems



Beautiful, Realistic Woodgrains

Evoking tranquility with nature's woods as timeless inspiration



#### **Cohesive Integration**

Carrying woodgrains from interior to exterior spaces



#### Versatile

Offers compatibility for interior and exterior applications for efficiency



Supporting Healthy Indoor Quality

GREENGUARD Gold certified



Design Flexibility

Linear and curved with coordinating tones

# Your design. Our new Woodlands' striking aesthetics and versatility.



## Technical