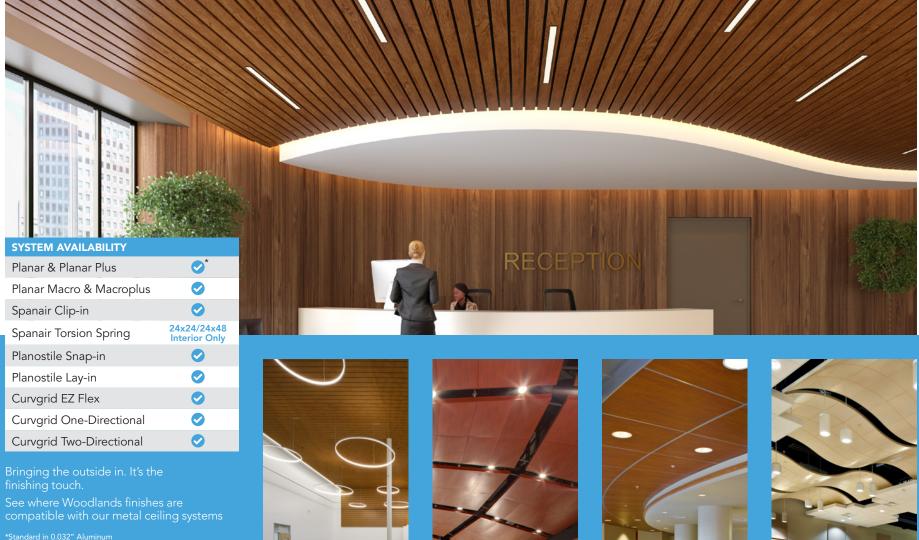

#### Key features and benefits.

Corrosion and Humidity Resistant

Durable, baked-on, coil-coated finishes

Easy Installation

Grid-based ceilings designed to install with Chicago Metallic<sup>®v</sup> Suspension Systems

#### Versatile

Offers compatibility for interior and exterior applications for efficiency

Supporting Healthy Indoor Quality

GREENGUARD Gold certified

Design Flexibility

Linear and curved with coordinating tones