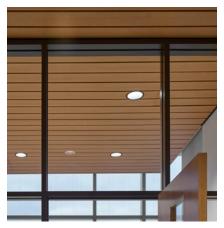

#### Bringing performance and aesthetics together.

Rockfon® Woodlands metal ceiling finishes give you the best of everything.

The Woodlands collection is a practical way to achieve the natural look of wood, with the durability and performance of metal. It – along with the entire lineup of wood-look metal ceiling products – offers the performance and durability of metal under humidity resistant, seismically rated and exterior wind load-rated systems.

This product line combines superior metal properties with woodgrain finishes to deliver excellent acoustics, performance and stunning appeal.

#### Explore our Woodlands.

The Rockfon portfolio of metal ceiling systems is helping North American architects and designers craft the ideal and serene space for occupants.

Woodlands enables design professionals to blend aesthetics between interior and exterior spaces. This new product line includes four polyester baked-on, coil-coated woodgrain finishes inspired by nature's woodgrains that will perform indoors and outdoors. Achieve the perfect match and create an oasis in your next project with Rockfon® Woodlands.