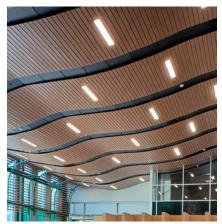

#### Bringing performance and aesthetics together.

Rockfon® Woodlands metal ceiling finishes give you the best of everything.

The Woodlands collection is a practical way to achieve the natural look of wood, with the durability and performance of metal. It – along with the entire lineup of wood-look metal ceiling products – offers the performance and durability of metal under humidity resistant, seismically rated and exterior wind load-rated systems.

This product line combines superior metal properties with woodgrain finishes to deliver excellent acoustics, performance and stunning appeal.

Beautiful, Realistic Woodgrains

Evoking tranquility with nature's woods as timeless inspiration